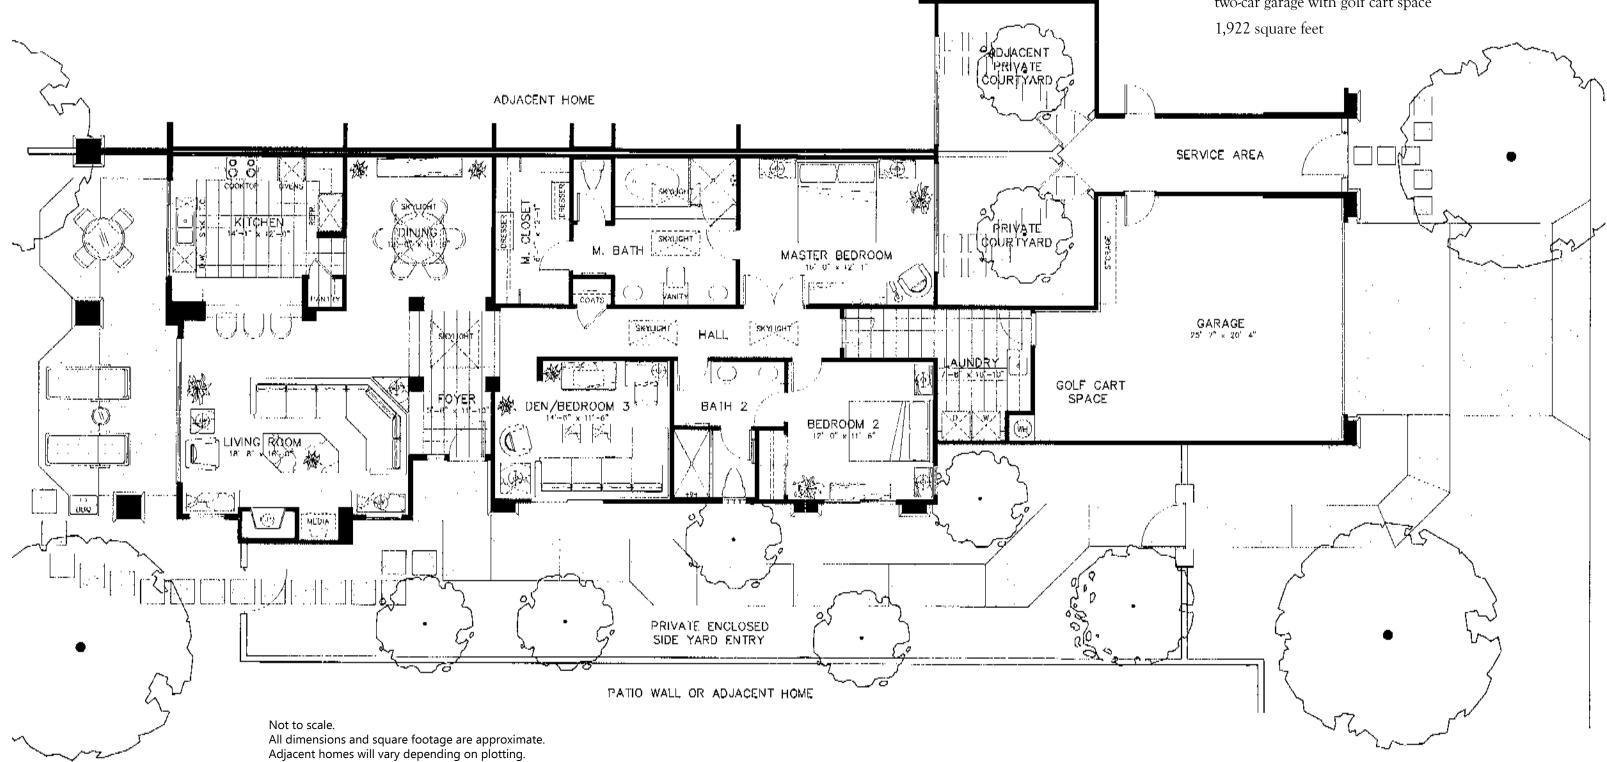

## The Acacia PLAN A3PM

Patio home

Three bedrooms, two baths, fireplace, private courtyard, private enclosed side yard entry, two-car garage with golf cart space