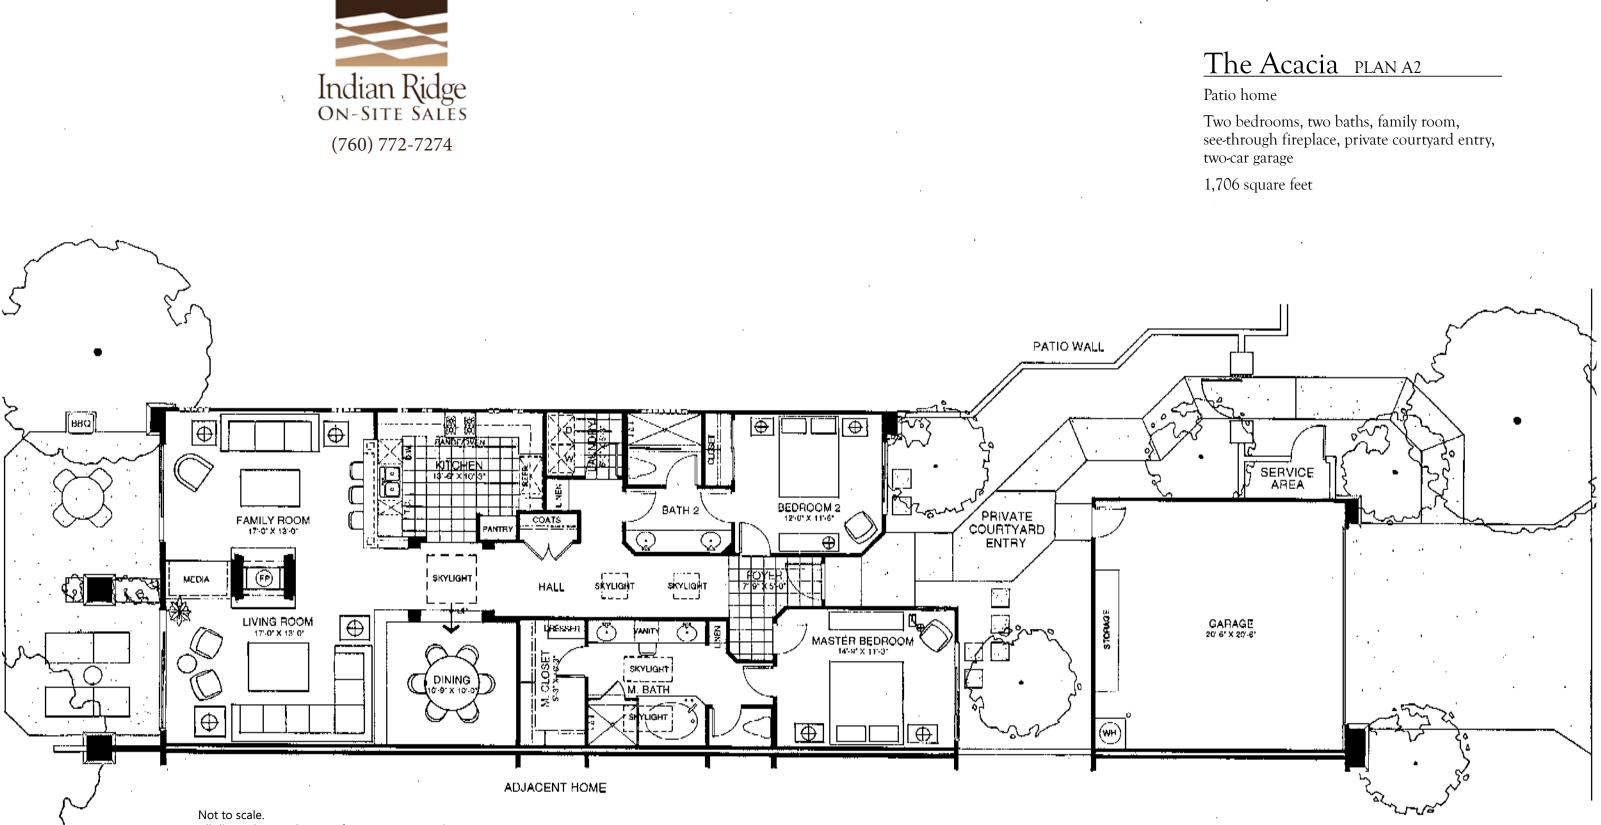

All dimensions and square footage are approximate. Adjacent homes will vary depending on plotting.