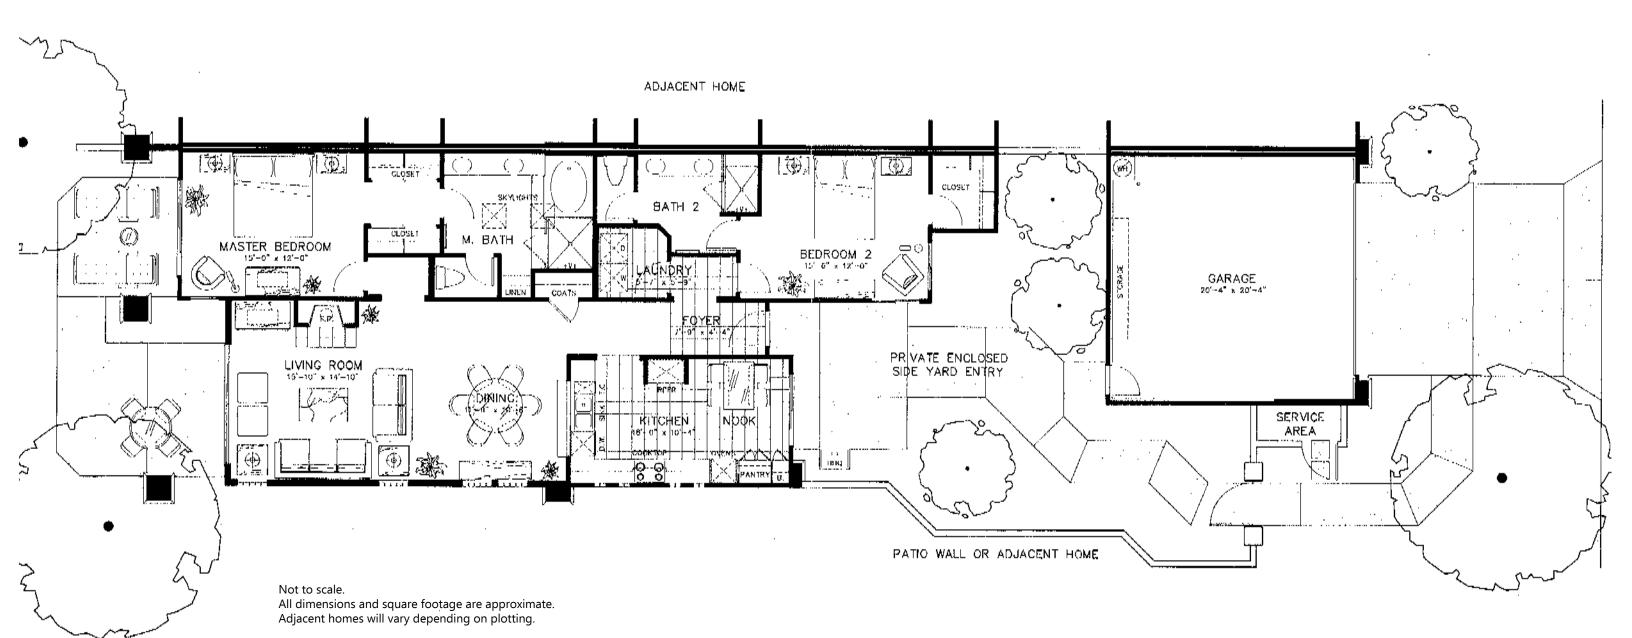

The Acacia Plan A1

## The Acacia PLAN A1

Patio home

Two bedrooms, two baths, fireplace, private courtyard entry, two-car garage

1,527 square feet